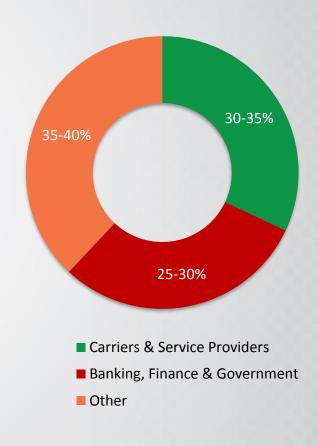

# Supporting Assets - Over 10,000 Customers

**World's Stock Exchanges** 

**12 OF TOP 22** 

**World's Commercial Banks** 

**3 OF TOP 7** 

**World Cloud Service Providers** 