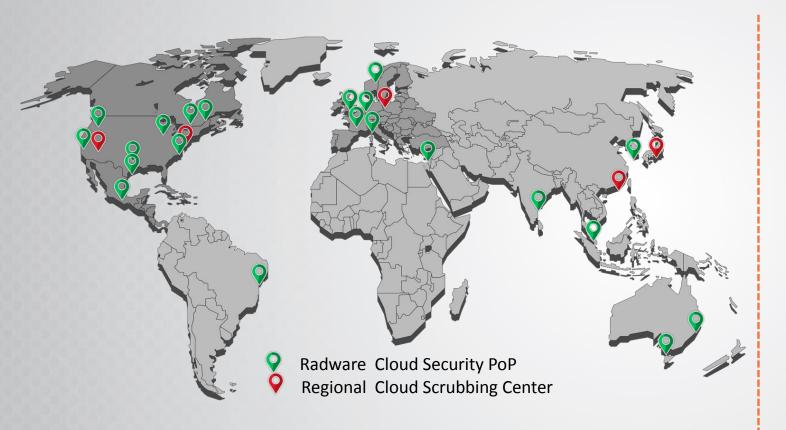

### Supporting Assets - Global Presence

**OVER 2TB Of Global Mitigation Capacity** 

### **BALANCED** Geographic Exposure

35 Offices