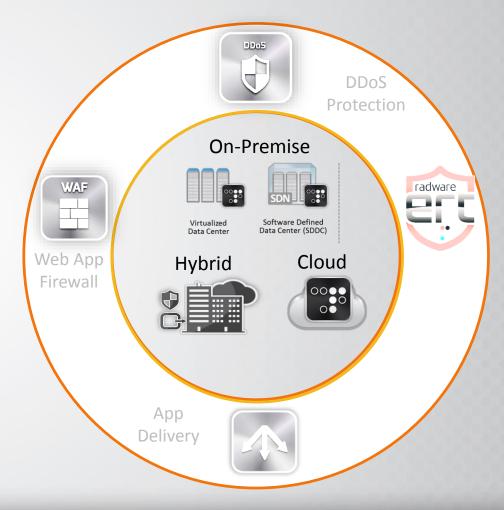

Comprehensive Suite of Transformed Solutions

### Innovation - Key Differentiators

**Multi-layer Continuously Adaptive Security Including Behavioral DDoS,** WAF And Data Protection Thru **Big-data Analytics And Machine Learning** 

Multi-cloud Migration, **Hybrid Deployments** 

**Across Data-centers, Public And Hyper-scale Clouds** 

**Fully Managed Cloud Services Catalog** 

**And Cyber Threat Intelligence Services** 