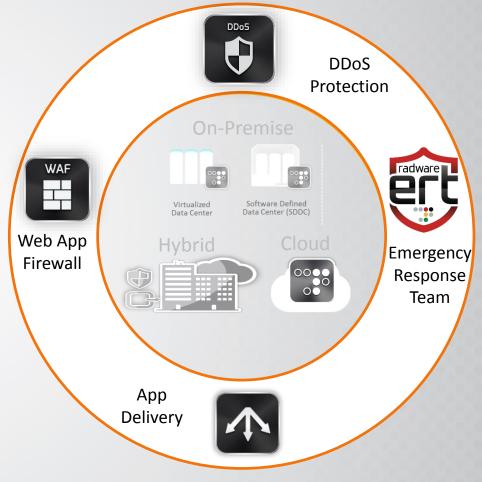

### Radware is Positioned to Capture the Opportunity

Comprehensive suite of transformed solutions to address the core challenges

Cloud delivery disrupts vendor landscape to reward fast innovators

New competence in serving flexible business models